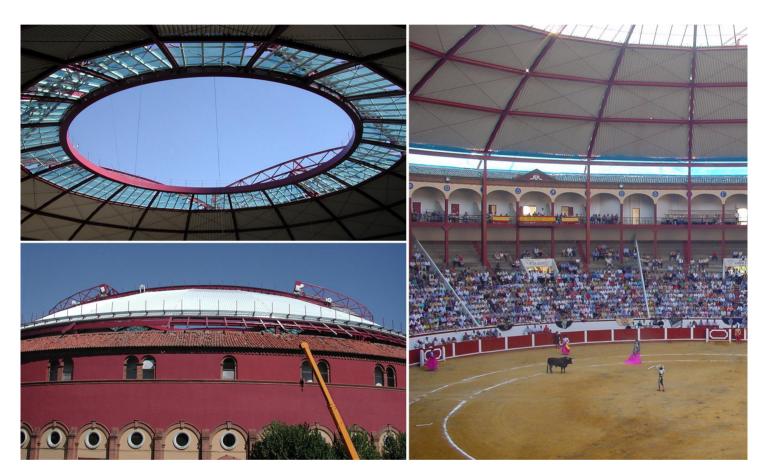

## **Bullring Roof**

León, Spain / 2002

single layer roof with a 75m diameter and movable central portion 30,00m diameter
Ayuntamiento de León
Asuntos Taurinos
detailed design and construction monitoring

The dome-shaped roof was built over an already existing bullring.

The single-layer fixed roof is a Schwelder-type dome composed of IPC commercial steel profiles (parallels, meridians and diagonals) with a 1/8 rise-span ratio. It is supported on steel pillars at its perimeter.

The moveable roof-section consists of two semi-spheroidal segments, which rest upon three beam rails, located on the fixed roof, and which roll along the aforementioned, therefore allowing the opening of the roof.

The open-close system of the roof is fulfilled via a cable-winch system which transfers the necessary pull required for the timed movement of the moveable segments.

C/ Barquillo 23, 2° | 28004 Madrid | España T. (+34) 917 014 460 | F. (+34) 915 327 864 www.fhecor.com | fhecor@fhecor.es