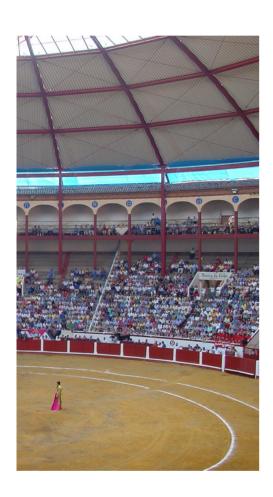

## **Bullring Roof**

León, Spain / 2002

single layer roof with a 75m diameter and movable central portion 30,00m diameter
Ayuntamiento de León
Asuntos Taurinos
detailed design and construction monitoring

The dome-shaped roof was built over an already existing bullring.

The single-layer fixed roof is a Schwelder-type dome composed of IPC commercial steel profiles (parallels, meridians and diagonals) with a 1/8 rise-span ratio. It is supported on steel pillars at its perimeter.